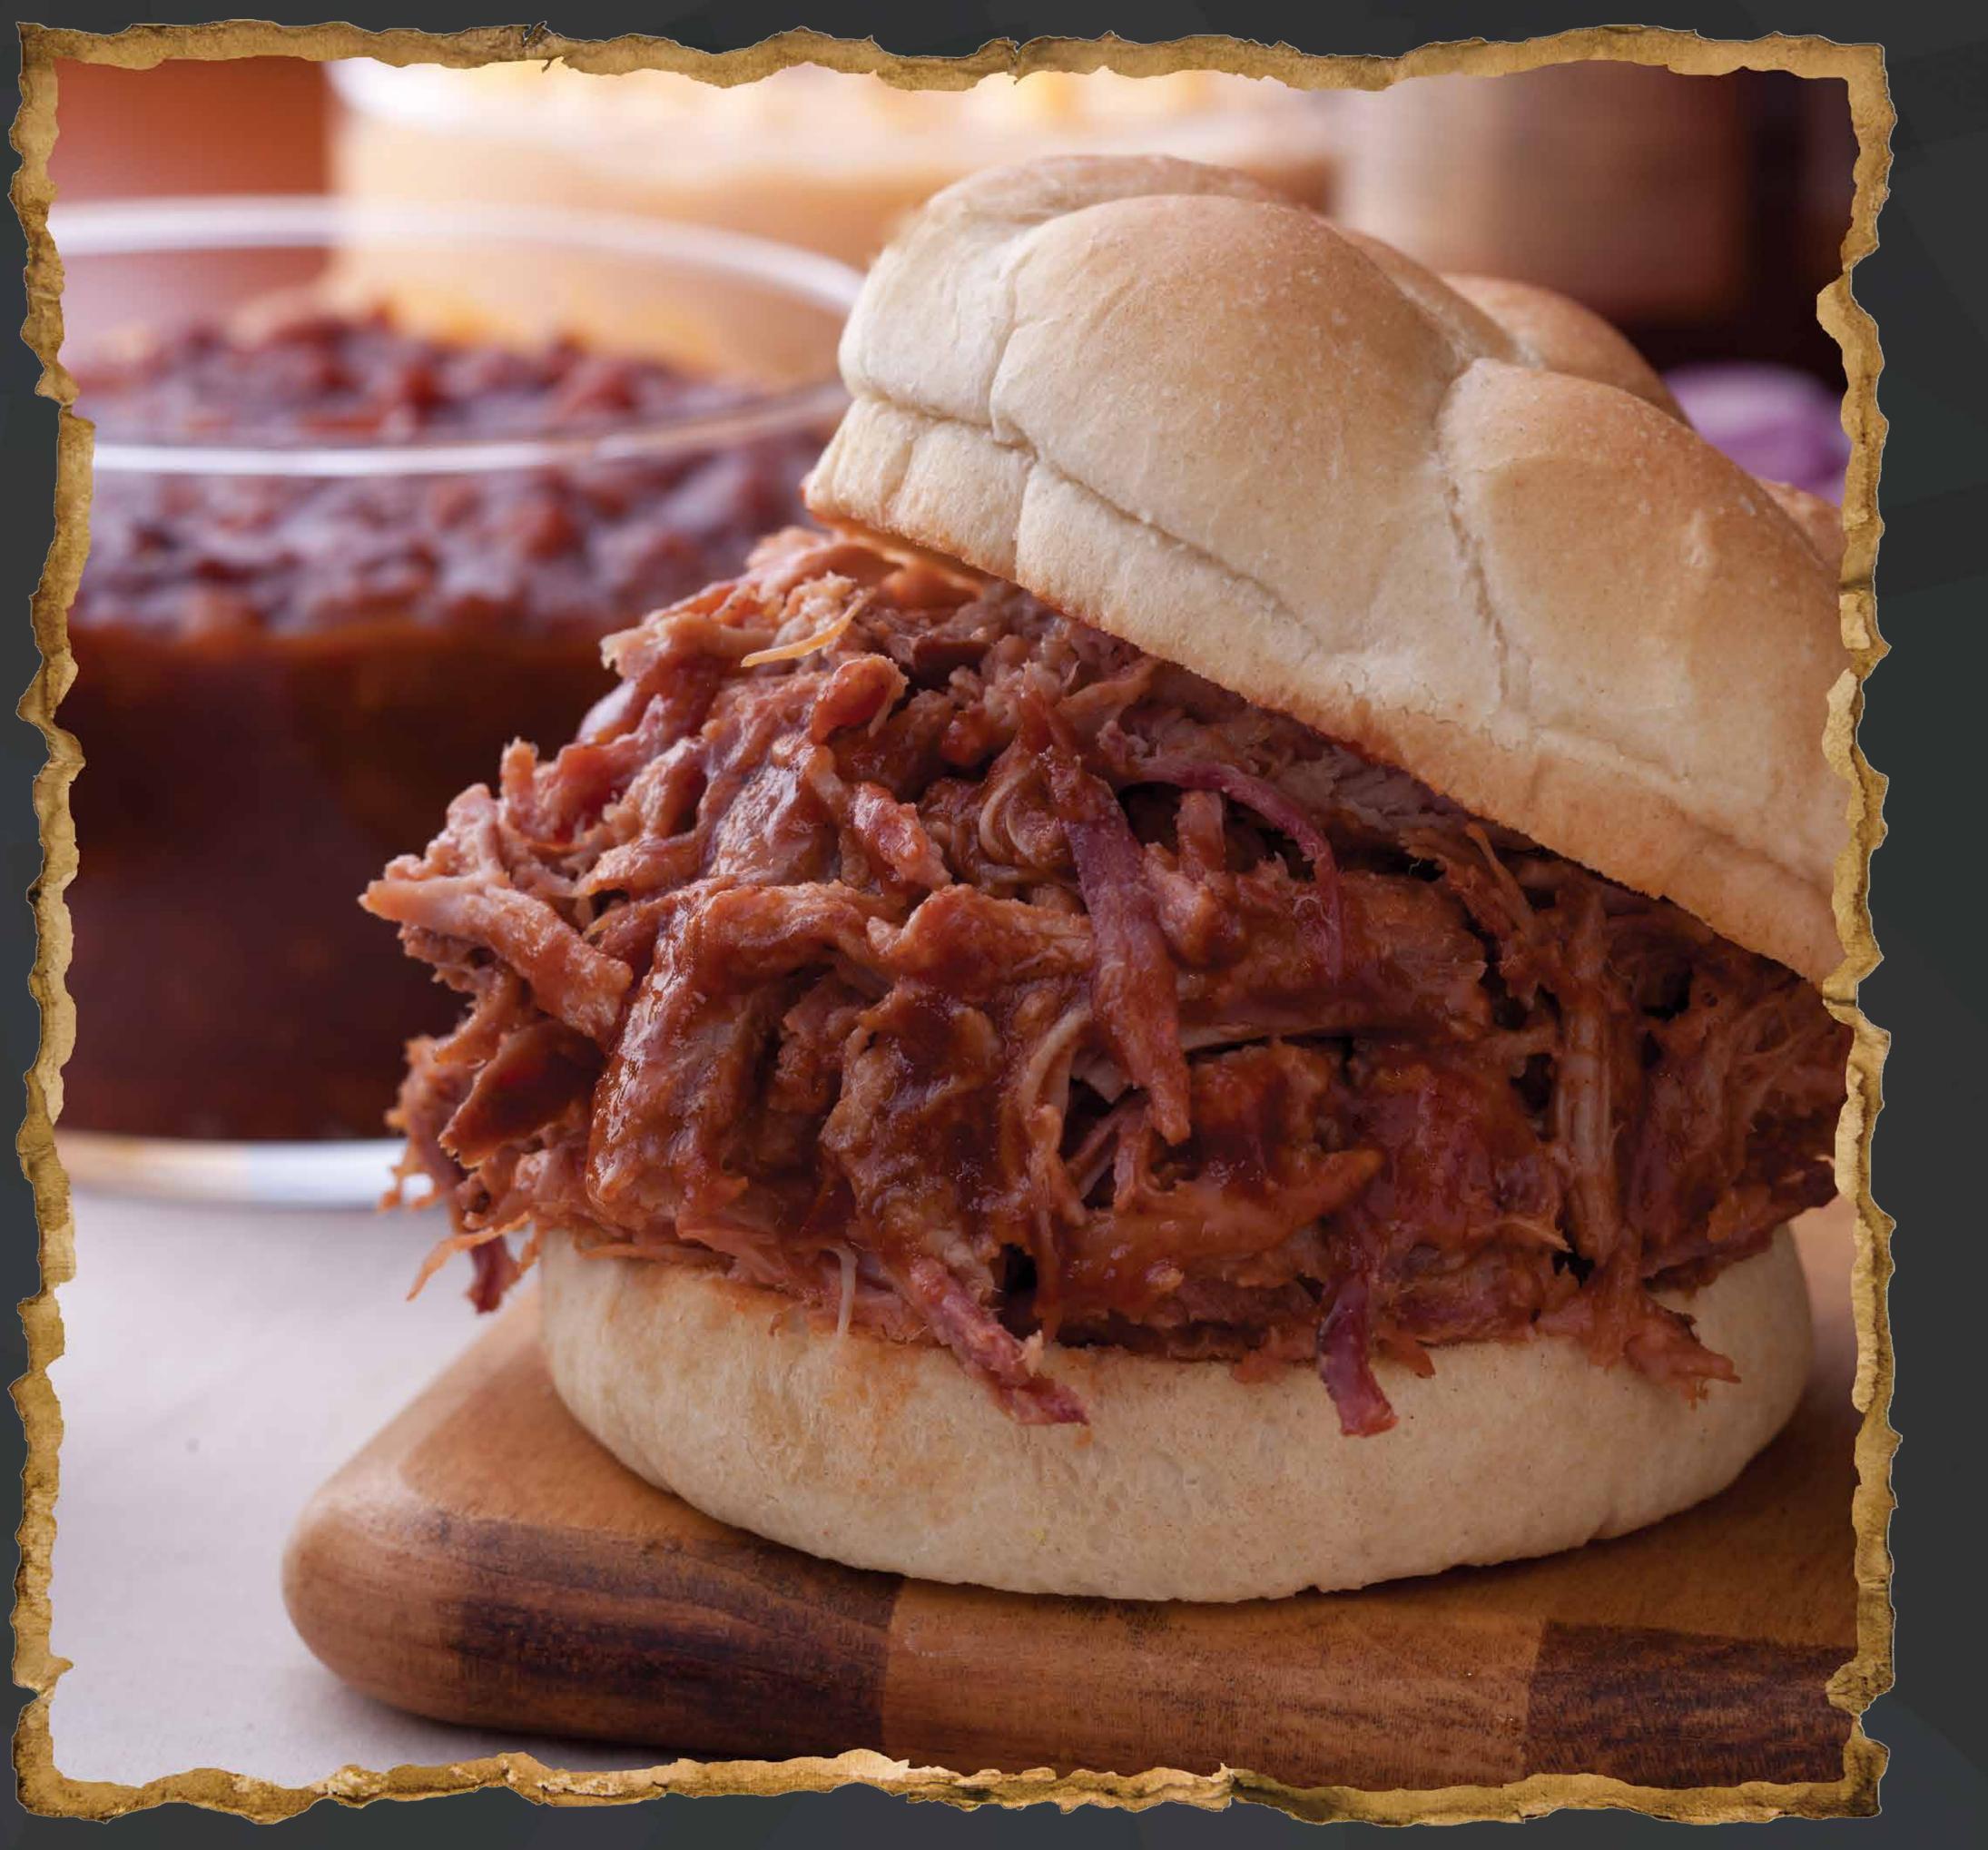

## Sandviehes

|                                 | CAL     | PRIC    |
|---------------------------------|---------|---------|
| Pulled Pork                     | . 470   | \$ 3.90 |
| Pulled Chicken                  | . 380   | \$ 3.90 |
| Burnt Ends                      | . 430   | \$ 5.90 |
| Chopped Brisket                 | . 430   | \$ 4.90 |
| Combo Sandwich                  | 410-450 | \$ 5.9  |
| Top any sandwich with Cole Slaw | 80      | \$ .40  |
| Add side & drink                | 190-510 | \$ 2.50 |