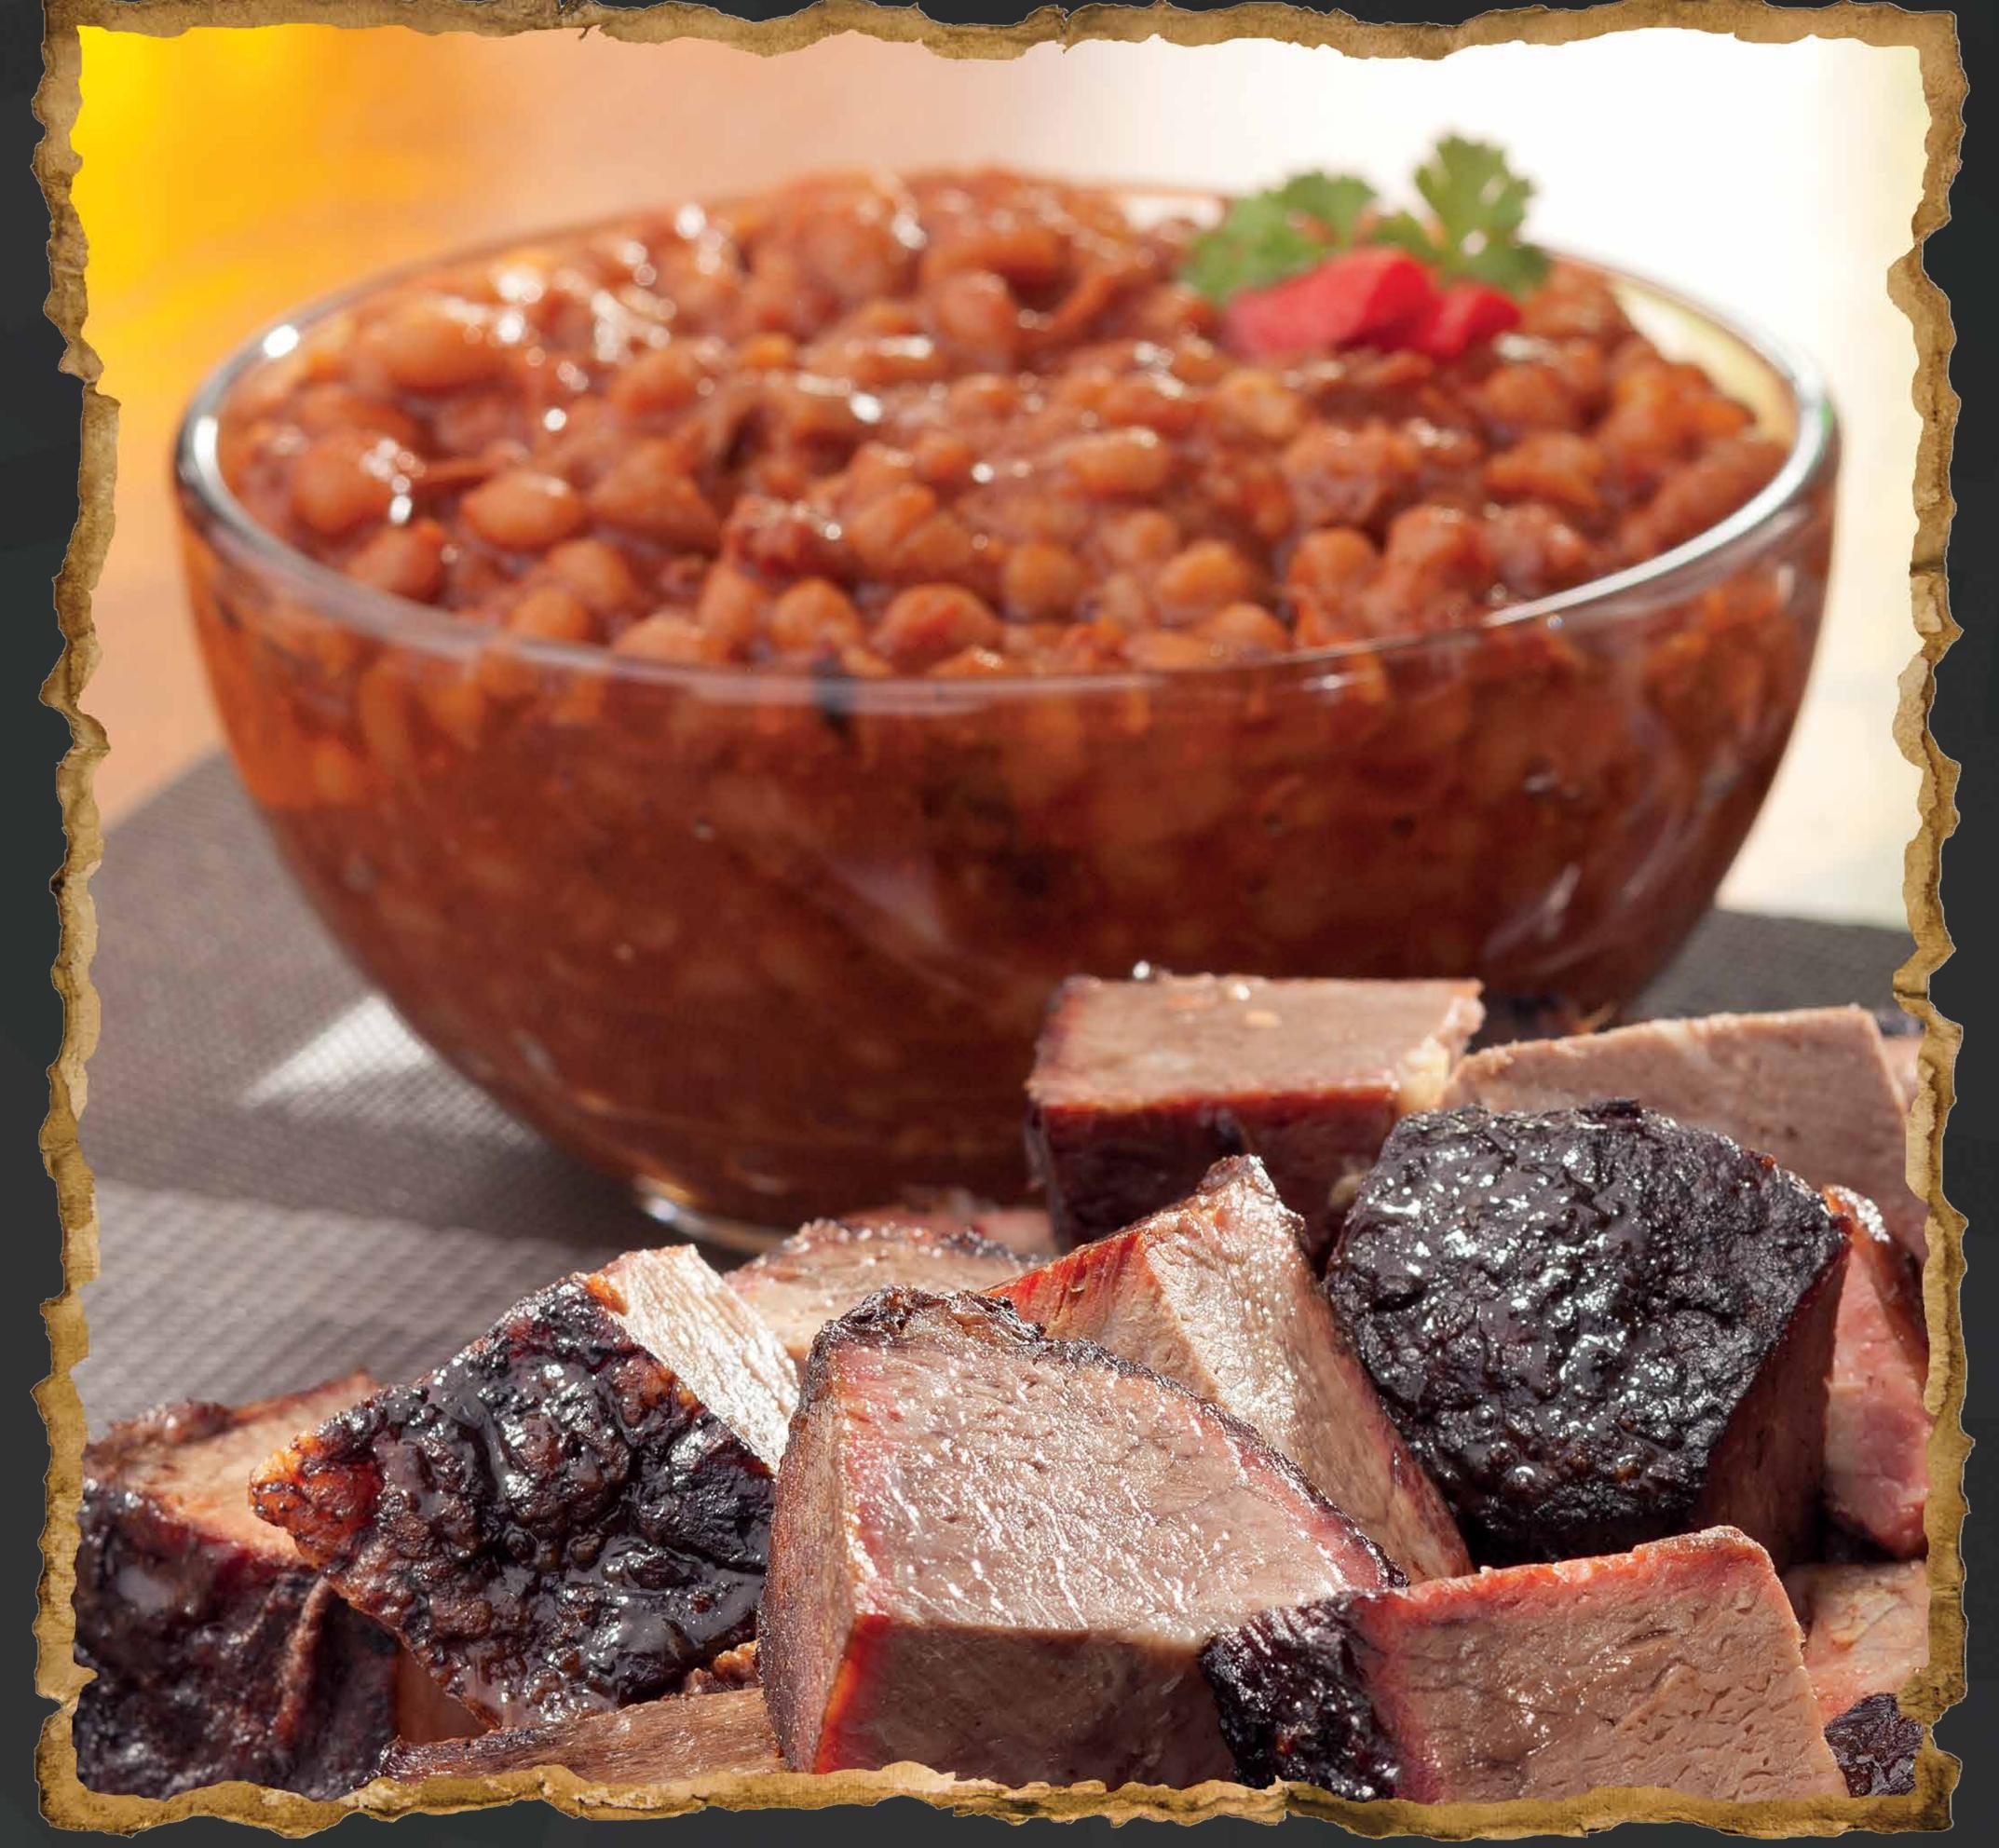

# 

|                            | CAL  | PRIC    |
|----------------------------|------|---------|
| smoked Baked Beans         | .190 | \$ 2.90 |
| Pint (serves 2-3)          | 590  | \$ 6.9  |
| Old Fashioned Potato Salad | .190 | \$ 2.90 |
| Pint (serves 2-3)          | 600  | \$ 6.9  |
| creamy Cole Slaw           | .190 | \$ 2.90 |
| Pint (serves 2-3)          | 600  | \$ 6.9  |
| heesy Corn                 | .220 | \$ 2.90 |
| Pint (serves 2-3)          | 690  | \$ 6.9  |
|                            |      |         |