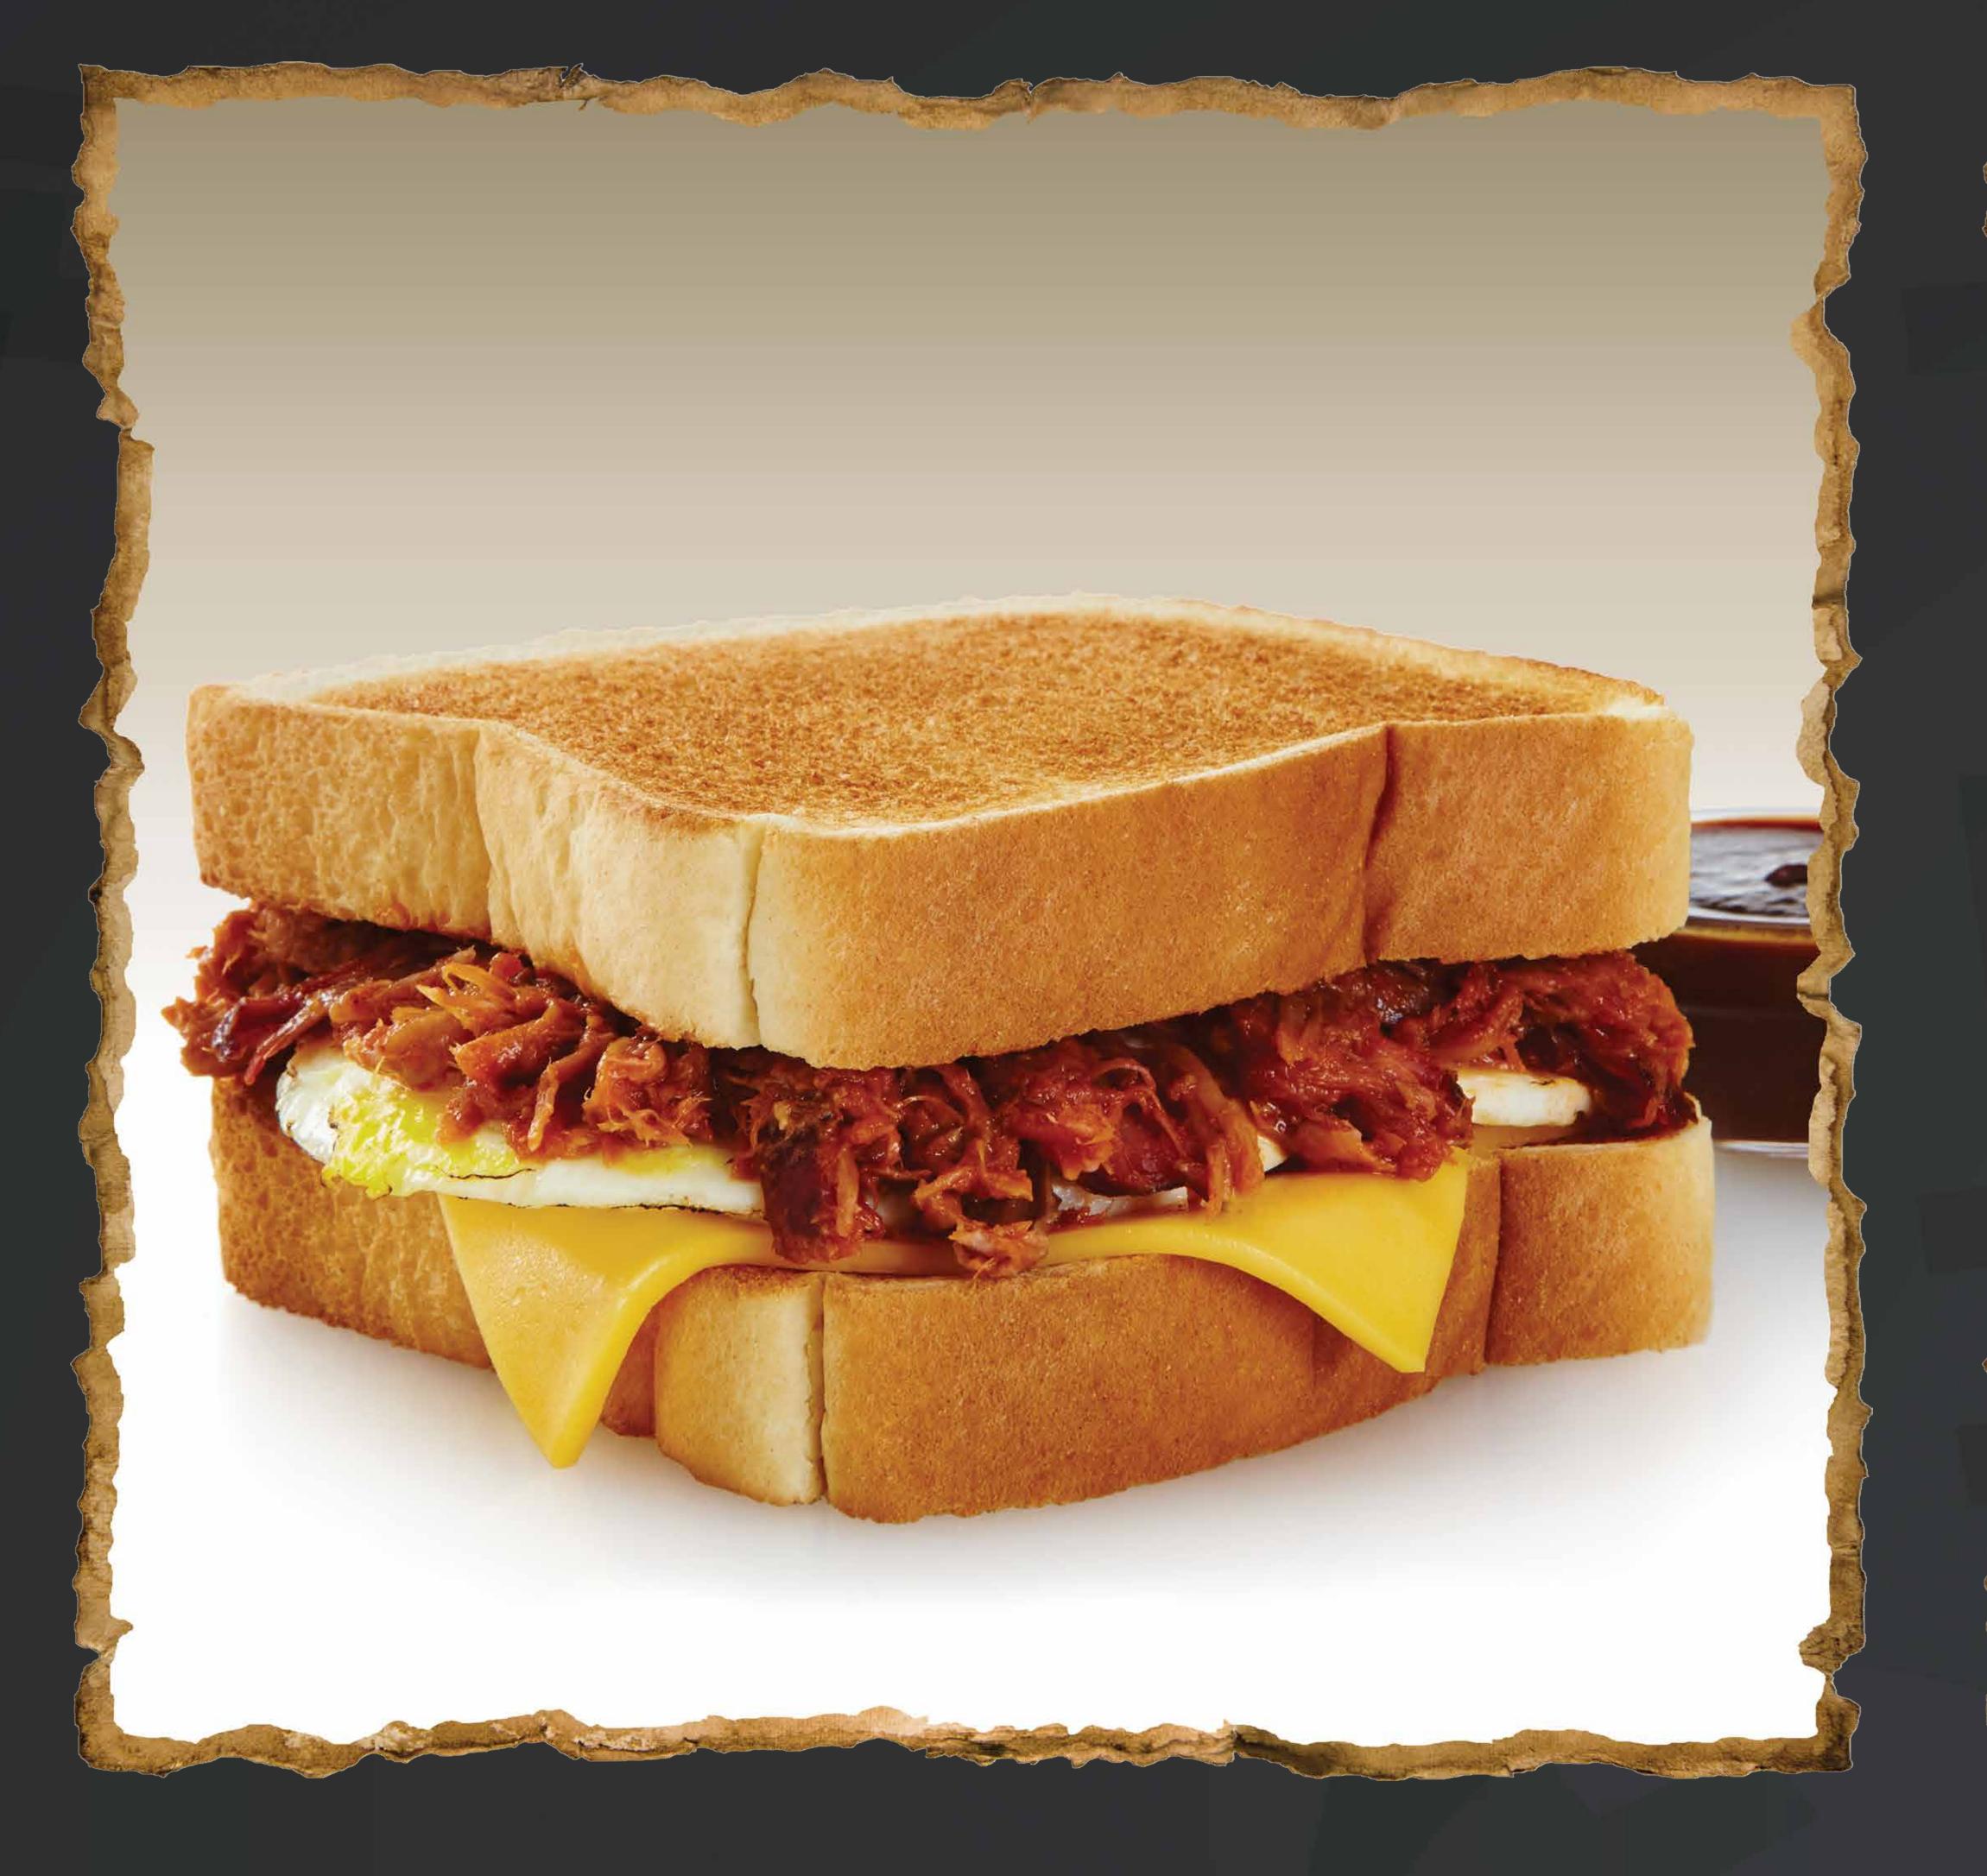

## Bucalifast

| Jumbo Cinnamon Roll                                                                               | CAL<br>490 | PRICE<br>\$ 2.99 |
|---------------------------------------------------------------------------------------------------|------------|------------------|
| Break-fast Toaster Sandwich.  Egg, American cheese, and choice of bacon or sausa on toasted bread | .640-690   | \$ 3.19          |
| Bar.B.Q Break-fast Sandwich.  Egg, American cheese, pulled pork OR chicken serve toasted bread    |            | \$ 3.99          |
| Bar.B.Q Beef Breakfast Sandwich<br>Egg, American cheese and chopped brisket on toaste             |            | \$ 4.99          |
| Break-fast Biscuit.  Egg, American cheese, bacon OR sausage served on                             |            | \$ 2.59          |